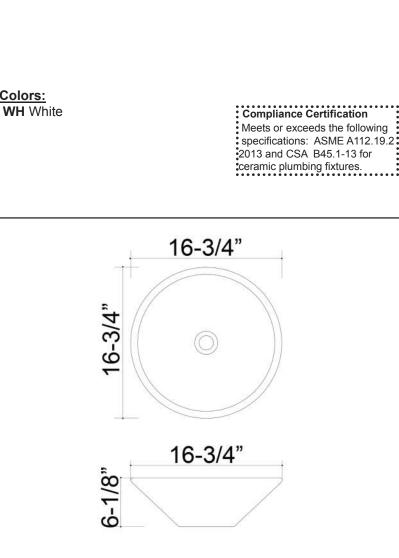

## **Features:**

- Above counter basin
- ► Vitreous china for durability
- ► No overflow

Colors:

- Drain not provided
- ► Can be used with grid drain #5601 or umbrella drain
  - # UD701 (Not included)

Diameter: 16-3/4" Above counter height: 6-1/8"

## **Interior Dimensions:**

| Basin Diameter:                   | 15-5/8" |
|-----------------------------------|---------|
| Basin Depth:                      | 5-1/8"  |
| Back of basin to center of drain: | 8-1⁄4"  |